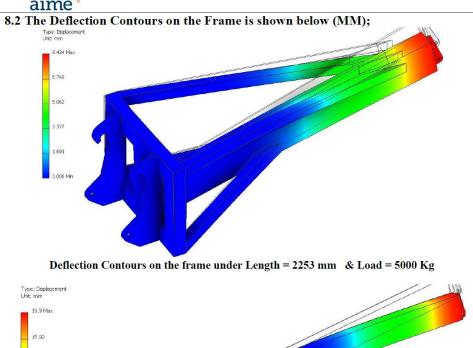

6 Mackay St, Kewdale Western Australia | 6105

e team @ aubuckets.com.au w aubuckets.com.au t 1300 059 612 e team@allused.com.au w allused.com.au t 1300 057 417

| Stress and Displacement    |   |                   |                         |                                |  |  |  |
|----------------------------|---|-------------------|-------------------------|--------------------------------|--|--|--|
| Component                  |   | Maximum<br>Stress | Maximum<br>Displacement | Maximum Permissible Deflection |  |  |  |
| Jib                        |   | 160 MPa           | 8.4 mm                  | 3.75 mm                        |  |  |  |
| Length = $4943 \text{ mm}$ | & |                   |                         |                                |  |  |  |
| Load = 1055  Kg            |   |                   |                         |                                |  |  |  |
| Jib                        |   | 256 MPa           | 19.9 mm                 | 8.25 mm                        |  |  |  |
| Length = $2253 \text{ mm}$ | & |                   |                         |                                |  |  |  |
| Load = 5000  Kg            |   |                   |                         |                                |  |  |  |

The Deflection observed in the Jib is more than the permissible limit. Hence the current Load rating must be revised.

The recommended load rating considering the deflection limit is as follows.

| Distance (mm) | 2253 | 2620 | 2987 | 3354 | 3567 | 3997 | 4364 | 4731 | 4943 |
|---------------|------|------|------|------|------|------|------|------|------|
| Load (Kg)     | 3500 | 3090 | 2680 | 2272 | 2034 | 1555 | 1145 | 736  | 500  |