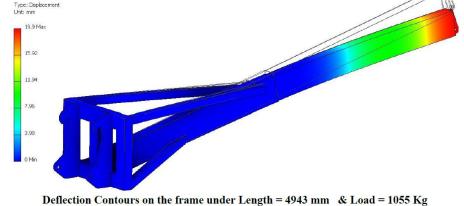

6 Mackay St, Kewdale Western Australia | 6105

e team @ aubuckets.com.au w aubuckets.com.au t 1300 059 612 e team@allused.com.au w allused.com.au t 1300 057 417

| Stress and Displacement    |   |                   |                         |                                |  |  |  |
|----------------------------|---|-------------------|-------------------------|--------------------------------|--|--|--|
| Component                  |   | Maximum<br>Stress | Maximum<br>Displacement | Maximum Permissible Deflection |  |  |  |
| Jib                        |   | 160 MPa           | 8.4 mm                  | 3.75 mm                        |  |  |  |
| Length = $4943 \text{ mm}$ | & |                   |                         |                                |  |  |  |
| Load = 1055  Kg            |   |                   |                         |                                |  |  |  |
| Jib                        |   | 256 MPa           | 19.9 mm                 | 8.25 mm                        |  |  |  |
| Length = $2253 \text{ mm}$ | & |                   |                         |                                |  |  |  |
| Load = 5000  Kg            |   |                   |                         |                                |  |  |  |

The Deflection observed in the Jib is more than the permissible limit. Hence the current Load rating must be revised.

The recommended load rating considering the deflection limit is as follows.

| Distance (mm) | 2253 | 2620 | 2987 | 3354 | 3567 | 3997 | 4364 | 4731 | 4943 |
|---------------|------|------|------|------|------|------|------|------|------|
| Load (Kg)     | 3500 | 3090 | 2680 | 2272 | 2034 | 1555 | 1145 | 736  | 500  |