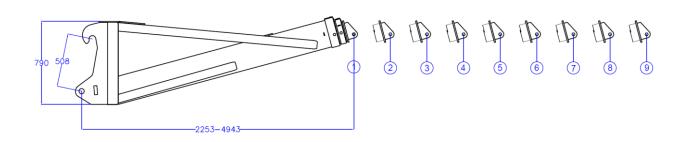

## **3 STAGE LIFTING JIB**

- Drawing Number CJCATIT50
- To suit CAT IT Hitch
- Tare Weight 540kg
- Lifting Capacity as per stated chart

|      | 1    | 2    | 3    | 4    | 5    | 6    | 7    | 8    | 9    |
|------|------|------|------|------|------|------|------|------|------|
| (mm) | 2253 | 2620 | 2987 | 3354 | 3567 | 3997 | 4364 | 4731 | 4943 |
| (kg) | 3500 | 3090 | 2680 | 2272 | 2034 | 1555 | 1145 | 736  | 500  |