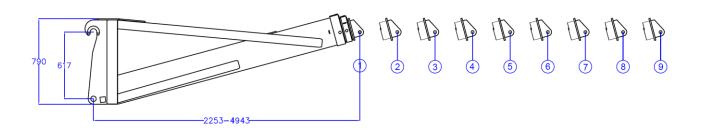

## **3 STAGE LIFTING JIB**

- Drawing Number CJEVO50
- To suit VOLVO/EURO Hitch
- Tare Weight 540kg
- Lifting Capacity as per stated chart

|      | 1    | 2    | 3    | 4    | 5    | 6    | 7    | 8    | 9    |
|------|------|------|------|------|------|------|------|------|------|
| (mm) | 2253 | 2620 | 2987 | 3354 | 3567 | 3997 | 4364 | 4731 | 4943 |
| (kg) | 3500 | 3090 | 2680 | 2272 | 2034 | 1555 | 1145 | 736  | 500  |