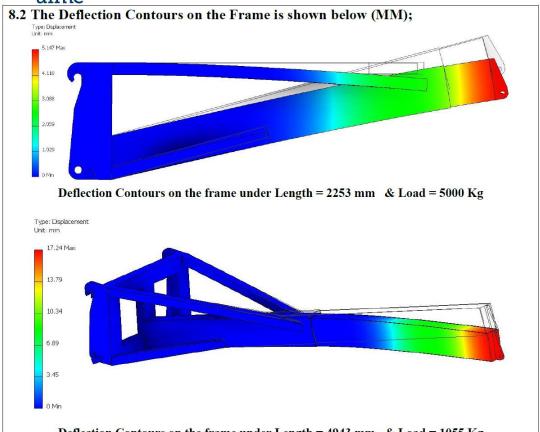

6 Mackay St, Kewdale Western Australia | 6105 e team @ aubuckets.com.au w aubuckets.com.au

t 1300 059 612

e team@allused.com.au w allused.com.au t 1300 057 417

Deflection Contours on the frame under Length = 4943 mm & Load = 1055 Kg

## 9.0 Inference:

| Stress and Displacement                   |   |                   |                         |                                   |  |  |  |  |
|-------------------------------------------|---|-------------------|-------------------------|-----------------------------------|--|--|--|--|
| Component                                 |   | Maximum<br>Stress | Maximum<br>Displacement | Maximum Permissible<br>Deflection |  |  |  |  |
| Jib<br>Length = 2253 mm<br>Load = 5000 Kg | & | 225.5 MPa         | 5.2 mm                  | 3.75 mm                           |  |  |  |  |
| Jib<br>Length = 4943 mm<br>Load = 1055 Kg | & | 152 MPa           | 17.24 mm                | 8.25 mm                           |  |  |  |  |

The Deflection observed in the Jib is more than the permissible limit. Hence the current Load rating must be revised.

The recommended load rating considering the deflection limit is as follows.

| Distance (mm) | 2253 | 2620 | 2987 | 3354 | 3567 | 3997 | 4364 | 4731 | 4943 |
|---------------|------|------|------|------|------|------|------|------|------|
| Load (Kg)     | 3500 | 3090 | 2680 | 2272 | 2034 | 1555 | 1145 | 736  | 500  |